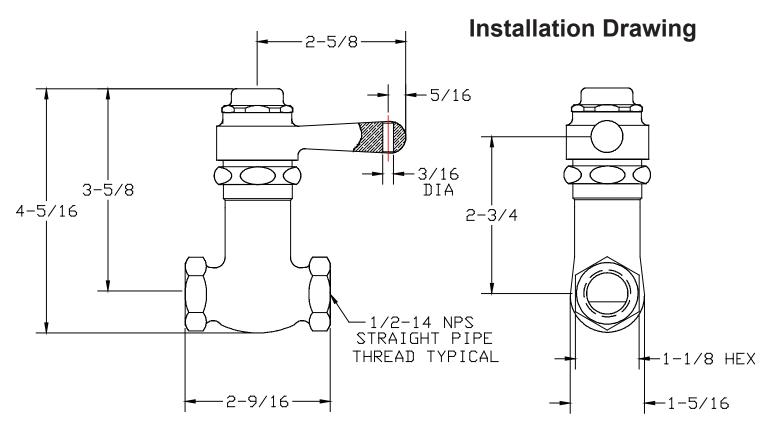

0334-1/2 0334-V1/2 0335-1/2 0335-V1-2

The self closing shower stop has a cast brass body with a replaceable seat. The faucet has a cam operated self-closing stem that is lifted off the seat when the handle is rotated. The return spring is stainless steel. The replaceable seat, stem, centerpiece and lever handle are all brass. The packing is a reinforced rubber compound. The cam action roller bearings are brass. The shower stop has a polished chrome plated finish. The vandal-resistant handle ("V" suffix) has a set screw to hold down the cap from being removed. A bead pull chain and ring is included in the 0335-1/2 and 0335-V1/2.