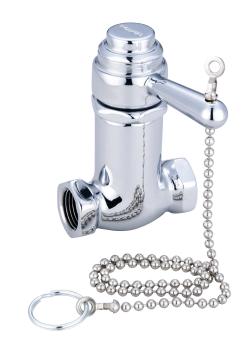

0334-1/2 0334-V1/2 0335-1/2 0335-V1-2

The self closing shower stop has a cast brass body with a replaceable seat. The faucet has a cam operated self-closing stem that is lifted off the seat when the handle is rotated. The return spring is stainless steel. The replaceable seat, stem, centerpiece and lever handle are all brass. The packing is a reinforced rubber compound. The cam action roller bearings are brass. The shower stop has a polished chrome plated finish. The vandal-resistant handle ("V" suffix) has a set screw to hold down the cap from being removed. A bead pull chain and ring is included in the 0335-1/2 and 0335-V1/2.